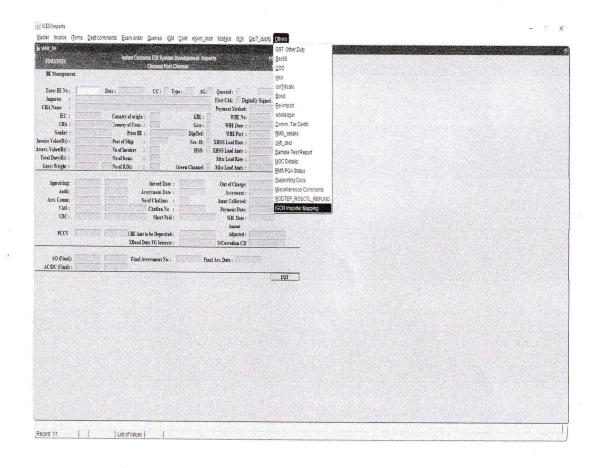

- 4. IGCR Bond and BG Registration against an IIN by the Officer at Common Portal (ICEGATE) and acceptance thereof: The detailed procedure for registration of Bond and Bank guarantee (BG) and acceptance thereof by the jurisdiction officer on ICEGATE portal has been provided in the Advisory issued by ICEGATE.
- 5. Declarations at the time of filing of Bill of Entry: For availing IGCR benefits, the importer/Custom Broker have to mandatorily declare the IIN in Certificate Number Column with Certificate Type as "EI" in the Certificate Table of Bill of Entry. In addition, the Bond Code should be declared as "EI" along with Bond Number which was registered by the importer associated with concerned IIN and the Port Code corresponding to the EPC where the bond was accepted in the Bond Table of Bill of Entry. The importer shall declare the IIN, IGCR Notification Number and Serial No at item level while filing the Bill of entry at any port of import.
- Assessment of BEs under IGCR: Assessing officers can view the IIN details, as declared in the BE, at the time of assessment under View BE menu. (Sample Screenshot attached below)

| ICES/Imports                        |                           |                                                                                                                |                       |                        |             |  |
|-------------------------------------|---------------------------|----------------------------------------------------------------------------------------------------------------|-----------------------|------------------------|-------------|--|
| Master Invoice (Terns D             | ept comments Exam order Q | Queries IGM Cont eXAn                                                                                          | _instr ficeNice digit | Grp7_dut/fig Others    |             |  |
| a view de                           |                           |                                                                                                                |                       |                        |             |  |
| 25022002                            | facilian Contomo          | i ETA System Development I<br>Bosmai Port Chomist                                                              | mperts .              | 11:00:40 pm<br>V2:04:1 |             |  |
| THW                                 |                           | A SECURIO DE SERVICIO DE LA CONTRACTOR DE CONTRACTOR DE CONTRACTOR DE CONTRACTOR DE CONTRACTOR DE CONTRACTOR D | SANSA DAN MANAGEMENT  | IIN IMPORTER MAP       |             |  |
| Enter BE No : 1001                  |                           |                                                                                                                | Type: H               | AG: (2H)               |             |  |
| BN No. : 05A                        | AAC96784L1ZAZ112001 BEC   | C. 0388070005                                                                                                  | DETIN No.: SEAR       | AC50764L1ZA            |             |  |
| Sino.: 🖥                            | Quantity: 1200            | Value of Goods : 1000000                                                                                       |                       | roc: ko                |             |  |
| Note: : CB(C0)2                     | Pert of Import : INBOM4   |                                                                                                                |                       |                        |             |  |
| Nature of Goods Produced:           | renterimpen: 1350524      |                                                                                                                | Fort of Import :      |                        |             |  |
|                                     |                           |                                                                                                                |                       |                        |             |  |
| Sino.: 2<br>Good: Desc.: Jeans      | Quantity: 2000            | Value of Goods: 5000000                                                                                        |                       | UQC: KG                |             |  |
| Nota : CBICOOI                      | Port of Impart : INBOMS   |                                                                                                                | Port of Impert :      |                        |             |  |
| Nature of Goods Produced:           |                           |                                                                                                                |                       |                        |             |  |
| Sino.                               | Quantity:                 | Value of Goods :                                                                                               |                       | coc:                   |             |  |
| Goods Desc. :                       |                           |                                                                                                                |                       |                        |             |  |
| Norn, :                             | Port of Import :          |                                                                                                                | Port of Insport :     |                        |             |  |
| Nature of Goods Produced :          |                           |                                                                                                                |                       |                        |             |  |
| Sino.:                              | Quantity:                 | Value of Goods :                                                                                               |                       | UQC:                   |             |  |
| Goods Desc. :                       |                           |                                                                                                                |                       |                        |             |  |
| Note.:<br>Nature of Goods Produced: | Port of Inspert :         |                                                                                                                | Port of Import :      |                        |             |  |
|                                     |                           |                                                                                                                |                       |                        |             |  |
|                                     |                           |                                                                                                                |                       |                        |             |  |
|                                     |                           |                                                                                                                |                       |                        |             |  |
|                                     |                           |                                                                                                                |                       |                        |             |  |
|                                     |                           |                                                                                                                |                       |                        |             |  |
|                                     |                           |                                                                                                                |                       |                        |             |  |
|                                     |                           |                                                                                                                |                       |                        |             |  |
|                                     |                           |                                                                                                                |                       |                        |             |  |
|                                     |                           |                                                                                                                |                       |                        |             |  |
|                                     |                           |                                                                                                                |                       |                        |             |  |
|                                     |                           |                                                                                                                |                       |                        |             |  |
|                                     |                           |                                                                                                                |                       |                        |             |  |
|                                     |                           |                                                                                                                |                       |                        |             |  |
|                                     |                           |                                                                                                                |                       |                        |             |  |
|                                     |                           |                                                                                                                |                       |                        |             |  |
| Record 1/2                          |                           | T .                                                                                                            |                       |                        | Maria Salah |  |